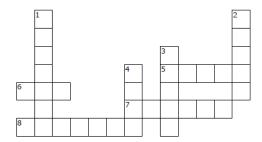

# Grossword Puzzle

#### **ACROSS**

- Areas in a building that have their own walls, floor, ceiling, and door
- 6. The route or path to follow to get to a place
- 7. The male parent
- 8. To accept something as being true

### DOWN

- 1. To get ready for something that will happen in the future
- 2. A building in which people, usually one family, lives
- 3. The actual facts about something
- 4. The period between birth and death

| TRUTH   | WAY  | HOUSE  | ROOMS   |
|---------|------|--------|---------|
| BELIEVE | LIFE | FATHER | PREPARE |

Copyright © Sermons4Kids, Inc. May be reproduced for Ministry Use