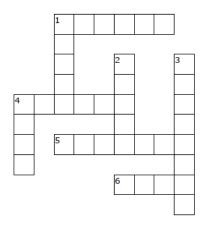

| BASKET | MOTHER | MOSES   | DAUGHTER |  |
|--------|--------|---------|----------|--|
| BABY   | NILE   | PHARAOH | WATER    |  |
|        |        |         |          |  |

Copyright © Sermons4Kids, Inc. May be reproduced for Ministry Use

| MOSES | PHARAOH | BASKET | DAUGHTER |
|-------|---------|--------|----------|
| NILE  | BABY    | CRYING | MOTHER   |

The Baby Moses by the River

Copyright © CalvaryCurriculum.com Used by Permission