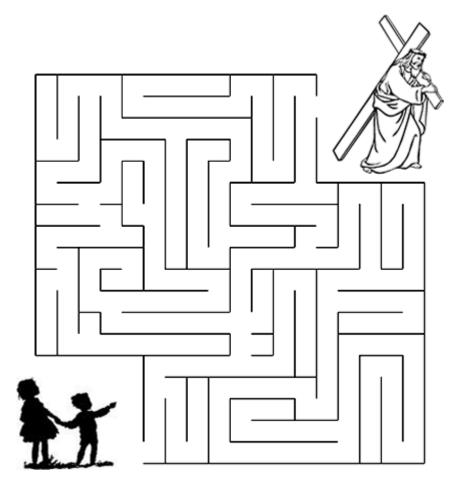

| 0 | 0 | Ν | V | Т | D |  |
| В | Υ | G | Α | I | Ν | D | Ε | I | W | Т | Ε | Α | С | Н |  |
| Ε | Н | Α | Α | F | Е | Т | Α | s | D | W | 0 | Е | Z | Ρ |  |

| Γ | WORLD    | CHRIST   | LIFE | TEACH  | DISCIPLES |
|---|----------|----------|------|--------|-----------|
| l | DENY     | KILLED   | SOUL | FOLLOW | SATAN     |
| l | FORFEIT  | VILLAGES | LOSE | GOSPEL | GAIN      |
| l | PROPHETS | SUFFER   | SAVE | RISE   | CROSS     |

Park Lake Presbyterian Church 309 East Colonial Dr. Orlando, FL 32801 plpc.org





I will follow Jesus, Our Leader

From Thru-the-Bible Coloring Pages for Ages 4-8. © 1988 Standard Publishing. Used by permission. Reproducible Coloring Books may be purchased from Standard Publishing, www.standardpub.com, 1-800-323-7543.



Can you find the path to Jesus?