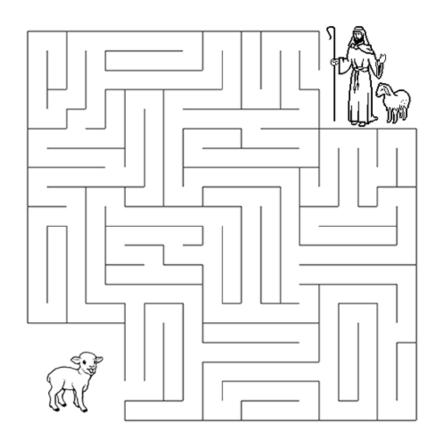

## Maze Puzzle

### The Good Shepherd

Help the sheep find his way to the shepherd.

"I am the good shepherd; I know my sheep and my sheep know me." John 10:14 (NIV)