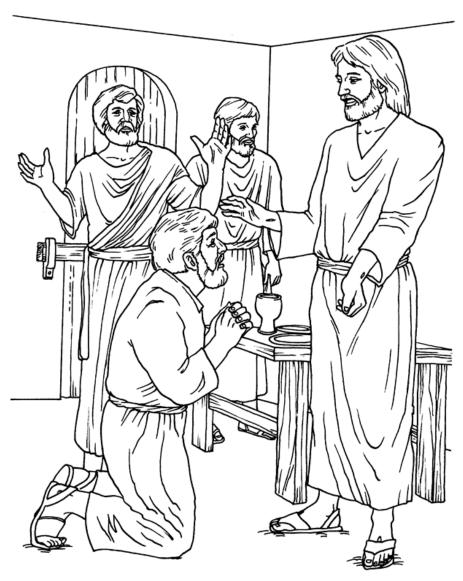

#### Jesus Appears!

From BibleStoryCard Learning System(tm) Coloring Book © 1996 Wesleyan Publishing House. Used by permission. Additional BibleStoryCard resources are available by calling 1-800-493-7539 or visiting online http://www.wesleyan.org/wph/childrensresources/biblestorycards/biblestorycards.htm