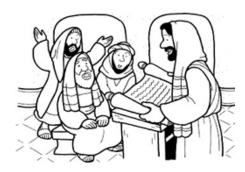

## Coloring Page

Jesus said to them, "Only in his hometown, among his relatives and in his own house is a prophet without honor." Mark 6:4 (NIV)

> Copyright © CalvaryCurriculum.com Used by permission.

|   | SABBATH | WISDOM | MIRACLE  | BROTHER   | MARY  |
|---|---------|--------|----------|-----------|-------|
| l | PROPHET | FAITH  | HOMETOWN | CARPENTER | HONOR |

Isn't this the carpenter?