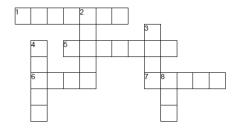

# Grossword Puzzle



#### ACROSS

- To express love and adoration toward God
- 5. Something that is dirty or soiled
- 6. The two edges of flesh around the mouth
- 7. The center of your emotion, I love you with all my \_\_\_\_\_.

#### **DOWN**

- 2. The body part at the end of the arms that includes the fingers
- 3. To make something clean using soap and water
- 4. The accepted way that things should be done
- To take food into the mouth, chew it, and swallow

| LIPS  | EAT     | WASH  | UNCLEAN |
|-------|---------|-------|---------|
| HEART | WORSHIP | HANDS | RULES   |



Copyright © Sermons4Kids, Inc. May be reproduced for Ministry Use

#### Children's Worship Bulletin

### Clean or Unclean?

Mark 7:1-8; 14-15; 21-23

# Word Search Puzzle

| Ν  | 1 | X | Т | D | R | Υ | 0 | Ν | Ν  | M | Н | F | В | W |
|