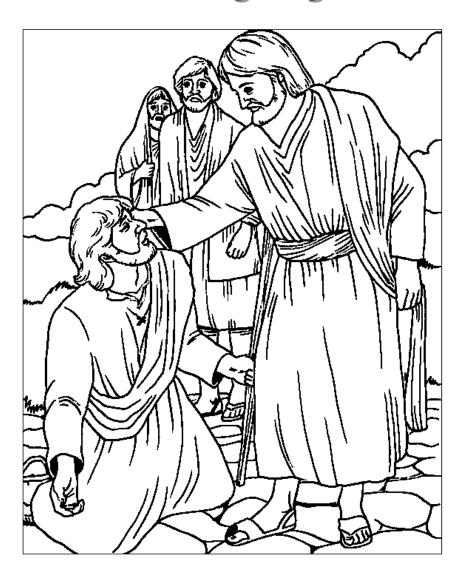

### Children's Worship Bulletin

Mark 10:46-52

"What do you want me to do for you?" Jesus asked him.
The blind man said, "Rabbi, I want to see."
Mark 10:51 (NIV)