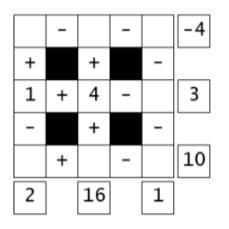

## Mystery Math

Fill in the missing numbers. The missing values are the whole numbers between 1 and 9. Each number is only used once.

Each row is a math equation.

Each column is a math equation. Remember that multiplication and division are performed before addition and subtraction.