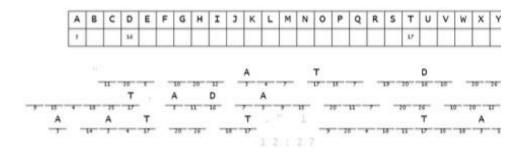

## Decoder Puzzle

Each number represents a letter of the alphabet. Substitute correct letter for the numbers to reveal the coded words.