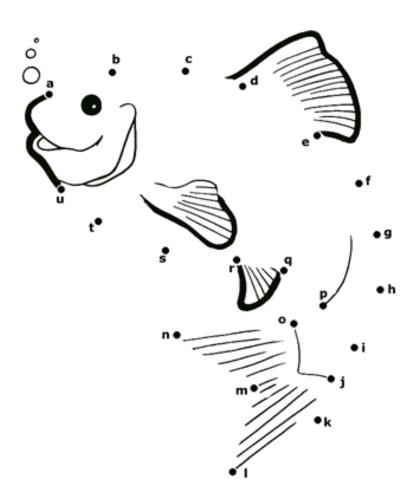

# Dot to Dot

Connect the dots to complete the picture.

He called out to them, "Friends, haven't you any fish?"
"No," they answered.
John 21:5-6 (NIV)