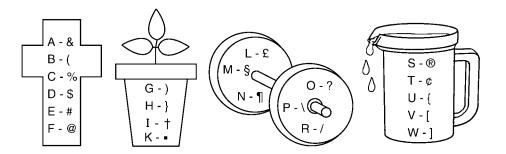

## New Life in Christ

After we have received Christ, we do things that will help us grow.

How do we grow in our Christian life? Write the letters above the code in the boxes below.

| % | ? | ¶ | ¢ | † | P  | { | # |   | ¢  | ? |    | £ | † | [ | # |   | †        | 1 |   | % | } | 1 | † | ® | ¢ |
|---|---|---|---|---|----|---|---|---|----|---|----|---|---|---|---|---|----------|---|---|---|---|---|---|---|---|
|   |   |   |   |   |    |   |   |   |    |   |    |   |   |   |   |   |          |   |   |   |   |   |   |   |   |
| 7 | ? | ? | ¢ | # | \$ |   | & | ¶ | \$ |   | (  | { | † | £ | ¢ |   | {        | ١ |   | † | ¶ |   | } | † | § |
|   |   |   |   |   |    |   |   |   |    |   |    |   |   |   |   |   |          |   |   |   |   |   |   |   |   |
| ® | ¢ | / | # | ¶ | )  | ¢ | } | # | ¶  | # | \$ |   | † | ¶ |   | ¢ | }        | # |   | @ | & | † | ¢ | } |   |
|   |   |   |   |   |    |   |   |   |    |   |    |   |   |   |   |   |          |   |   |   |   |   |   |   |   |
| ? | [ | # | / | @ | £  | ? | ] |   | ]  | † | ¢  | } |   | ¢ | } | & | <b>¶</b> |   | @ | { | £ | ¶ | # | ® | ® |