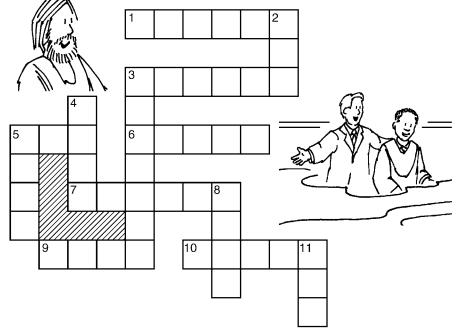

## How are we made new in Christ?

## Fit the words into the crossword, then place them in the blanks according to their numbers. baptism having God raised with buried faith him who your dead from power

| " |        |     | been  |    |       |     |            |    |   |
|---|--------|-----|-------|----|-------|-----|------------|----|---|
|   | 1A     | ı   |       |    | ЗА    |     |            | 5D | _ |
|   | in     |     |       |    | _ and |     |            |    |   |
|   | 11D    |     | 3D    |    |       |     | 7 <b>A</b> |    |   |
|   |        |     | throu | gh |       |     |            |    |   |
|   | 5D     | 11D |       |    | 4D    |     | 10/        | Д  |   |
|   | in the |     |       | of |       | _,  |            |    |   |
|   |        | 6   | SA .  |    | 2D    |     | 5 <b>A</b> |    |   |
| _ |        |     |       |    |       | the |            | "  | , |
|   | 7A     |     | 11D   |    | 9A    |     | 8D         | )  |   |